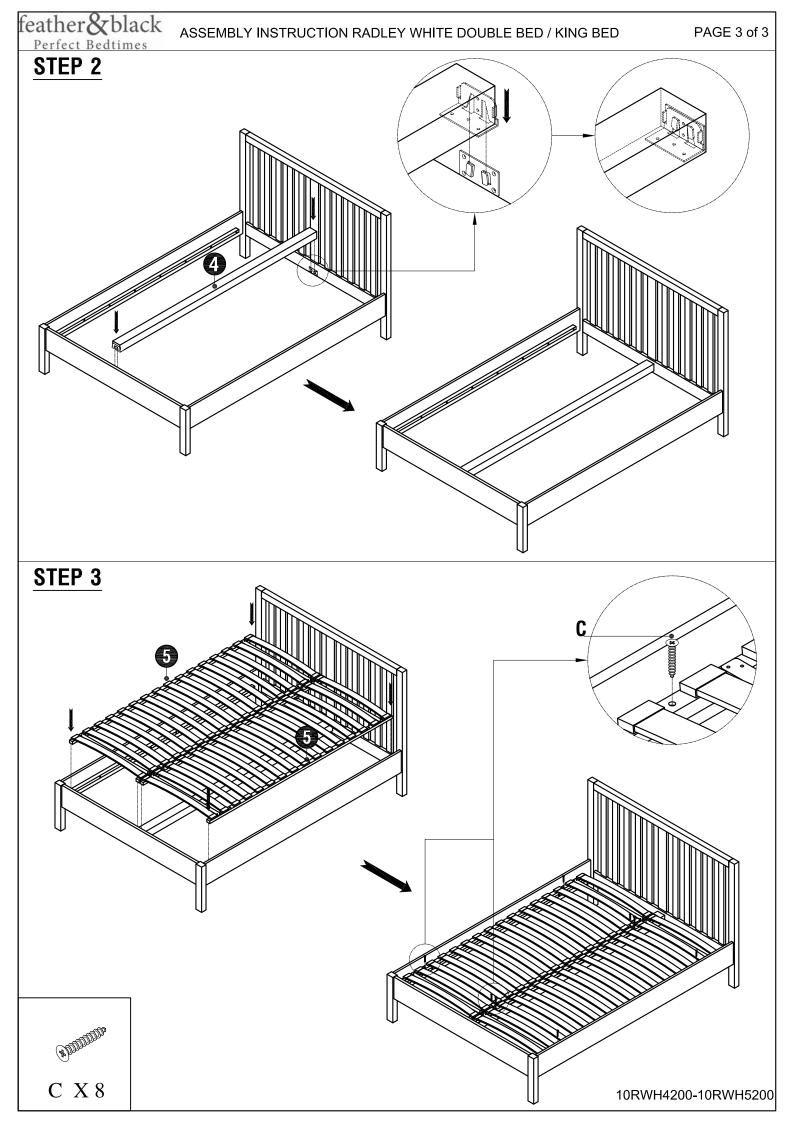

Drawers are fitted with drawer stops to prevent them from being pulled out completely. The stops are attached to the inside back panel of the drawer box. To release part open the drawer and turn the wooden drawer stop whilst removing the drawer.
- Wall ties are included for the following items: Wardrobe, 3 and 5 Drawer Chests please fit them
  according to the instructions

#### **PRODUCT CARE**

- Do not use abrasives or cleaning products which may contain ammonia or solvents
- · Any spills should be removed immediately
- Wipe clean using a soft damp cloth followed by dry cloth
- Take care when handling or moving the furniture. Careless handling can damage wooden furniture, try
  to lift rather than drag.
- Colour may vary due to this being a natural product.

## **TOOLS REQUIRED**