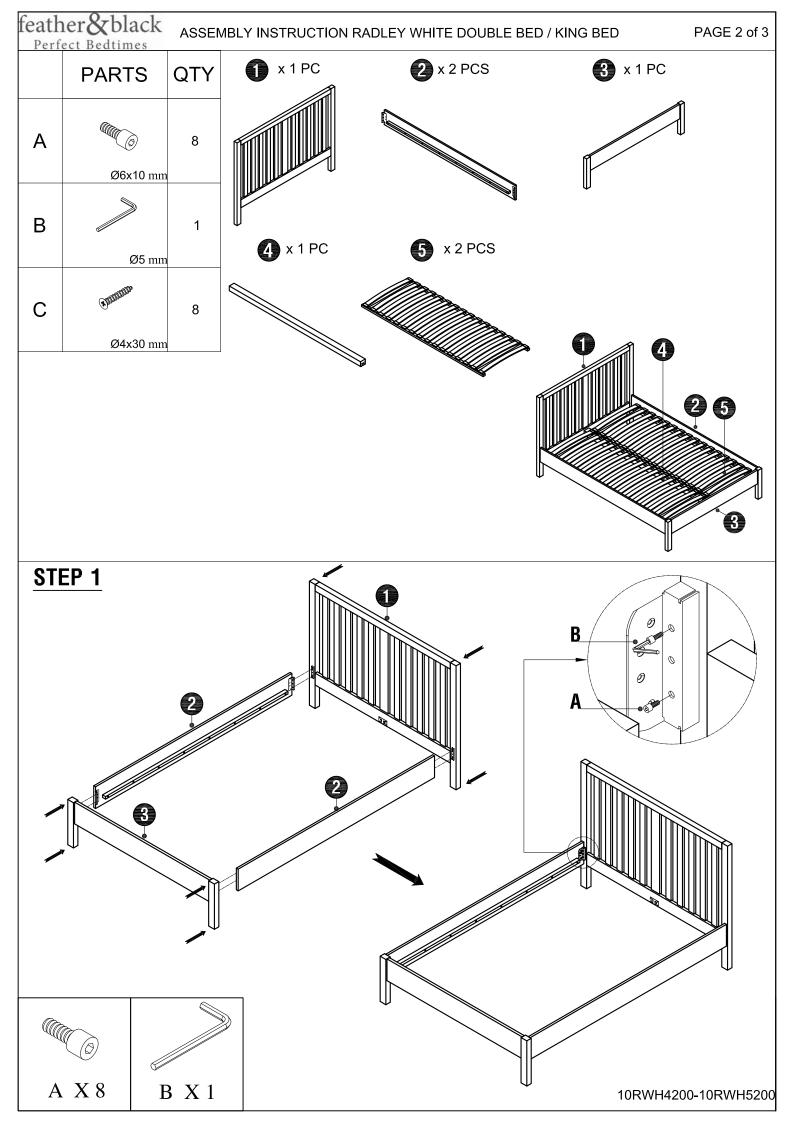

- Drawers are fitted with drawer stops to prevent them from being pulled out completely. The stops are attached to the inside back panel of the drawer box. To release part open the drawer and turn the wooden drawer stop whilst removing the drawer.
- Wall ties are included for the following items: Wardrobe, 3 and 5 Drawer Chests please fit them
  according to the instructions

#### **PRODUCT CARE**

- Do not use abrasives or cleaning products which may contain ammonia or solvents
- · Any spills should be removed immediately
- Wipe clean using a soft damp cloth followed by dry cloth
- Take care when handling or moving the furniture. Careless handling can damage wooden furniture, try
  to lift rather than drag.
- Colour may vary due to this being a natural product.

## **TOOLS REQUIRED**